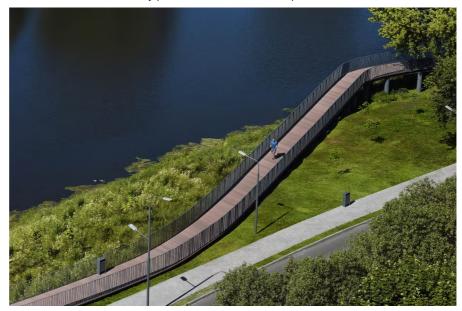

## New embankment in Zhukovskiy

Creating an all-inclusive promenade on the bank of a river with a complex relief is an example of how you can turn the apparent disadvantages of a place into its advantages.