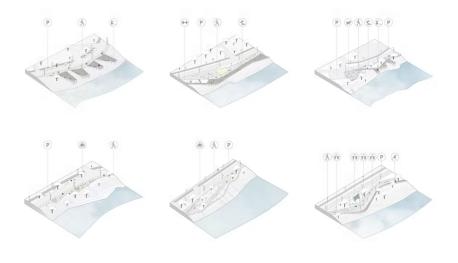

## New embankment in Zhukovskiy

Creating an all-inclusive promenade on the bank of a river with a complex relief is an example of how you can turn the apparent disadvantages of a place into its advantages.